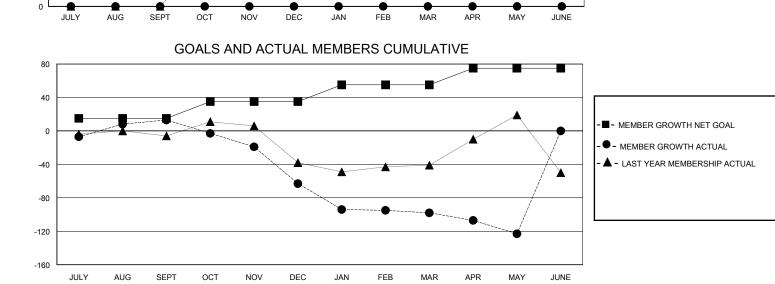

## MONTHLY MEMBERSHIP PROGRESS REPORT

District 2 S4

Results as of: 5/31/2020

- CURRENT YEAR GOALS FOR NEW CLUBS

- CURRENT YEAR ACTUAL NEW CLUBS - LAST YEAR ACTUAL NEW CLUBS

| GMT:          |               | LOC         | ATION TEXAS   |               |                         |                         | GMT CA                                             |
|---------------|---------------|-------------|---------------|---------------|-------------------------|-------------------------|----------------------------------------------------|
|               | Clubs Members |             |               |               | nbers                   |                         |                                                    |
|               | RESULTS FOR   | R 2019-2020 |               |               | RESULTS F               | OR 2019-2020            |                                                    |
| QUARTER       | NEW CLUB GOAL | NEW CLUBS   | DROPPED CLUBS | QUARTER ME    | MBER GROWTH NET<br>GOAL | MEMBER GROWTH<br>ACTUAL | DROPPED<br>MEMBERS ACTUAL<br>(including transfers) |
| JULY/AUG/SEPT | 1             | 0           | 0             | JULY/AUG/SEPT | 15                      | 110                     | 85                                                 |
| OCT/NOV/DEC   | 1             | 0           | 2             | OCT/NOV/DEC   | 20                      | 53                      | 123                                                |
| JAN/FEB/MAR   | 1             | 0           | 0             | JAN/FEB/MAR   | 20                      | 46                      | 62                                                 |
| APR/MAY/JUNE  | 1             | 0           | 0             | APR/MAY/JUNE  | 20                      | 14                      | 35                                                 |
|               | GOALS         | AND ACTUA   | L NEW CLUBS C |               |                         |                         |                                                    |
| 3.5           |               |             |               |               |                         |                         |                                                    |
| 3.5           |               |             |               |               |                         |                         |                                                    |